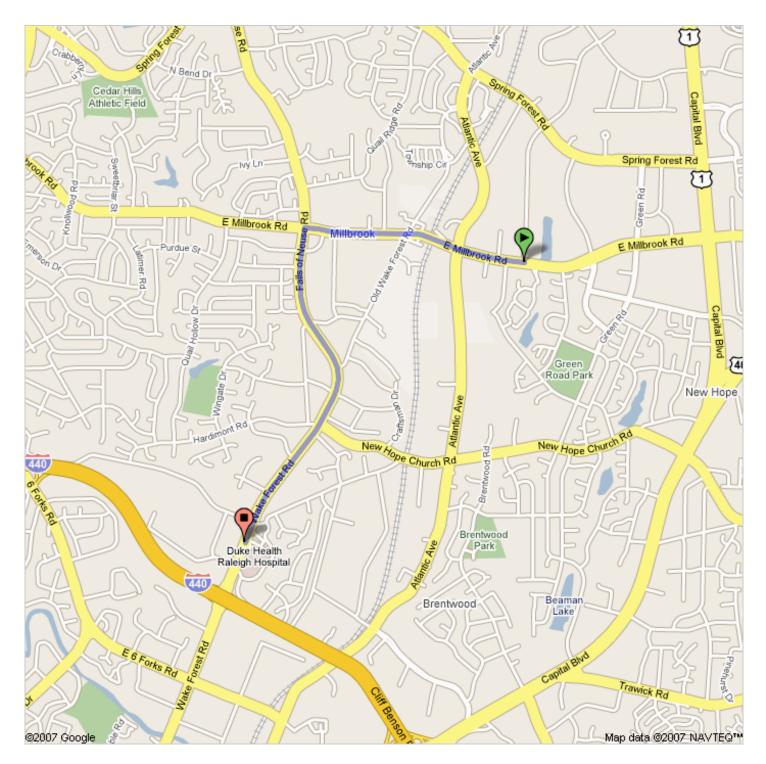

## Start 2400 E Millbrook Rd Raleigh, NC 27604 End 3415 Wake Forest Rd Raleigh, NC 27609 Travel 2.7 mi (about 5 mins)

Notes Directions from the reception to the hotel. Turn left out of Sisters' Garden parking lot. The hotel will be on the right.

| 2400 E Millbrook Rd<br>Raleigh, NC 27604<br>Drive: 2.7 mi (about 5 mins) |                         |
|--------------------------------------------------------------------------|-------------------------|
| <ol> <li>Head west on E Millbrook Rd toward<br/>Departure Dr</li> </ol>  | <b>1.1 mi</b><br>2 mins |
| ←2. Turn left at Falls of Neuse Rd                                       | <b>0.7 mi</b><br>2 mins |
| 3. Continue on Wake Forest Rd                                            | <b>0.9 mi</b>           |

## **3415 Wake Forest Rd** Raleigh, NC 27609

(

These directions are for planning purposes only. You may find that construction projects, traffic, or other events may cause road conditions to differ from the map results.