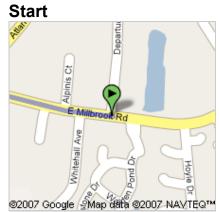

## Start 2400 E Millbrook Rd Raleigh, NC 27604 End 3415 Wake Forest Rd Raleigh, NC 27609 Travel 2.7 mi (about 5 mins)

Notes Directions from the reception to the hotel. Turn left out of Sisters' Garden parking lot. The hotel will be on the right.

| 2400 E Millbrook Rd<br>Raleigh, NC 27604<br>Drive: 2.7 mi (about 5 mins) |                         |
|--------------------------------------------------------------------------|-------------------------|
| <ol> <li>Head west on E Millbrook Rd toward<br/>Departure Dr</li> </ol>  | <b>1.1 mi</b><br>2 mins |
| ←2. Turn left at Falls of Neuse Rd                                       | <b>0.7 mi</b><br>2 mins |
| 3. Continue on Wake Forest Rd                                            | <b>0.9 mi</b>           |