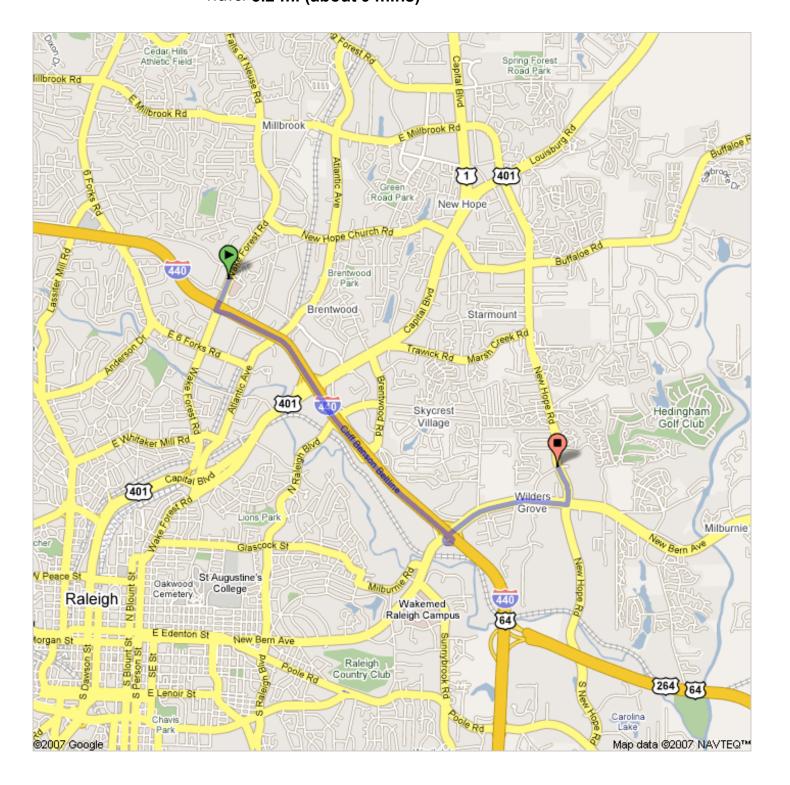

Start 3415 Wake Forest Rd Raleigh, NC 27609 End 1725 New Hope Rd Raleigh, NC 27604 Travel 5.2 mi (about 9 mins) Notes Directions from the Hilton to St.
Mark's. Following these directions, the
church will be on the left, just past
Corporation Parkway.

## 3415 Wake Forest Rd Raleigh, NC 27609

Drive: 5.2 mi (about 9 mins)

| 1.          | Head <b>south</b> on <b>Wake Forest Rd</b> toward <b>Navaho Dr</b>             | <b>0.3 mi</b><br>1 min |
|-------------|--------------------------------------------------------------------------------|------------------------|
| <b>←</b> 2. | Turn left onto the Inner Beltline/I-440 ramp                                   | <b>0.3 mi</b><br>1 min |
| 3.          | Merge onto I-440 E                                                             | <b>2.8 mi</b> 3 mins   |
| 4.          | Take exit <b>13B</b> for <b>US-64 E/US-264 E</b> toward <b>Rocky Mt/Wilson</b> | 0.2 mi                 |
| 5.          | Merge onto New Bern Ave                                                        | <b>1.2 mi</b> 2 mins   |
| <b>←</b> 6. | Turn left at New Hope Rd                                                       | <b>0.4 mi</b> 2 mins   |

## 1725 New Hope Rd Raleigh, NC 27604

These directions are for planning purposes only. You may find that construction projects, traffic, or other events may cause road conditions to differ from the map results.